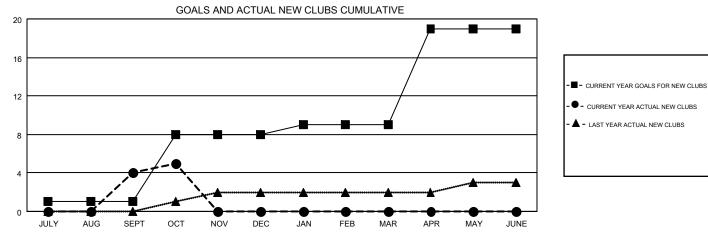

## GMT CA 1

|                       | Club          | S         |               | Members               |                           |                         |                                                    |  |
|-----------------------|---------------|-----------|---------------|-----------------------|---------------------------|-------------------------|----------------------------------------------------|--|
| RESULTS FOR 2019-2020 |               |           |               | RESULTS FOR 2019-2020 |                           |                         |                                                    |  |
| QUARTER               | NEW CLUB GOAL | NEW CLUBS | DROPPED CLUBS | QUARTER               | MEMBER GROWTH NET<br>GOAL | MEMBER GROWTH<br>ACTUAL | DROPPED<br>MEMBERS ACTUAL<br>(including transfers) |  |
| JULY/AUG/SEPT         | 1             | 4         | 1             | JULY/AUG/SEPT         | 365                       | 604                     | 548                                                |  |
| OCT/NOV/DEC           | 7             | 1         | 1             | OCT/NOV/DEC           | 425                       | 205                     | 270                                                |  |
| JAN/FEB/MAR           | 1             | 0         | 0             | JAN/FEB/MAR           | 494                       | 0                       | 0                                                  |  |
| APR/MAY/JUNE          | 10            | 0         | 0             | APR/MAY/JUNE          | 390                       | 0                       | 0                                                  |  |