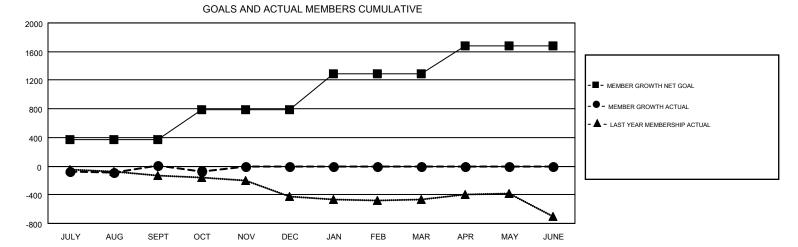

## GMT CA 1

|                       | Club          | S         |               | Members               |                           |                         |                                                    |  |
|-----------------------|---------------|-----------|---------------|-----------------------|---------------------------|-------------------------|----------------------------------------------------|--|
| RESULTS FOR 2019-2020 |               |           |               | RESULTS FOR 2019-2020 |                           |                         |                                                    |  |
| QUARTER               | NEW CLUB GOAL | NEW CLUBS | DROPPED CLUBS | QUARTER               | MEMBER GROWTH NET<br>GOAL | MEMBER GROWTH<br>ACTUAL | DROPPED<br>MEMBERS ACTUAL<br>(including transfers) |  |
| JULY/AUG/SEPT         | 1             | 4         | 1             | JULY/AUG/SEPT         | 365                       | 604                     | 548                                                |  |
| OCT/NOV/DEC           | 7             | 1         | 1             | OCT/NOV/DEC           | 425                       | 205                     | 270                                                |  |
| JAN/FEB/MAR           | 1             | 0         | 0             | JAN/FEB/MAR           | 494                       | 0                       | 0                                                  |  |
| APR/MAY/JUNE          | 10            | 0         | 0             | APR/MAY/JUNE          | 390                       | 0                       | 0                                                  |  |